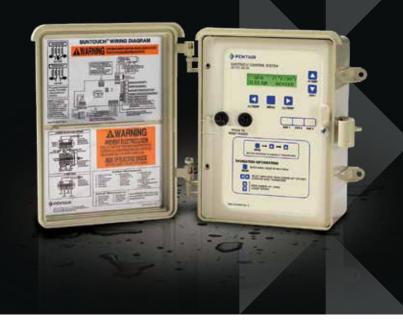

# SUNTOUCH® CONTROL SYSTEMS

The standard SunTouch system includes:

- Power center with push-button digital control panel and backlit LCD readout
- One circuit to control filtration and two additional accessory circuits available
- Two valve actuators for automatic switching between pool and spa mode (an optional third valve actuator can be added for use with auxiliary functions, such as solar panels)
- Two sensors to monitor air and water temperatures
- Built-in diagnostics
- Support for IntelliFlo® vF Variable Flow Pump, IntelliFlo Variable Speed Pump, IntelliChlor® Salt Chlorine Generator and QuickTouch® II Wireless Remote