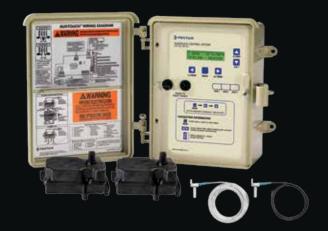

# SUNTOUCH® CONTROL SYSTEMS

The standard SunTouch system includes:

- Power center with push-button digital control panel and backlit LCD readout
- One circuit to control filtration and two additional accessory circuits available
- Two valve actuators for automatic switching between pool and spa mode (an optional third valve actuator can be added for use with auxiliary functions, such as solar panels)
- Two sensors to monitor air and water temperatures
- Built-in diagnostics
- Support for IntelliFlo® vF Variable Flow Pump, IntelliFlo Variable Speed Pump, IntelliChlor® Salt Chlorine Generator and QuickTouch® II Wireless Remote